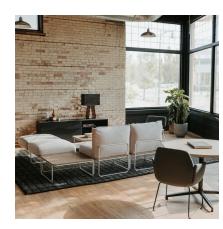

## Caregiver

Workplaces designed around this collaborative structure encourage transparency, discussion, and respite. The need to support administrative tasks and share information through a mix of work areas should support a range of interactions. This environment includes break rooms, meeting spaces, nurses stations, supply areas, and lounges.

Recommended Styles: Montage, Promessa, Tottori, Ultraleather, Volar Bio