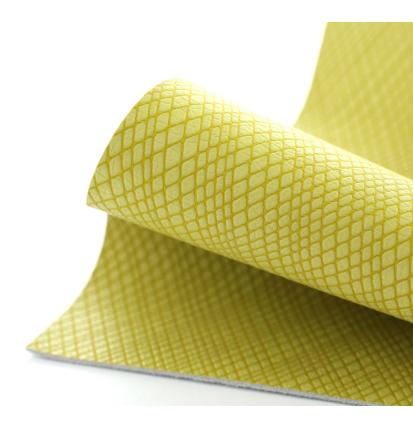

# Wired — Ultrafabrics

Touch and color intertwine with Wired. This collection's two-toned surface delivers depth while parallel and perpendicular lines create a sense of movement and invite tactile interaction. Combining industry-leading durability and a palette of fresh and timeless hues, Wired is a sensorial experience that must be felt to be believed.

- Superior durability industry-leading 16 weeks hydrolysis results
- Blended backcloth includes REPREVE<sup>®</sup> recycled polyester and ECOVERO<sup>™</sup> viscose. Each linear yard contains ~8 recycled plastic bottles.
- 400,000 double rubs (Wyzenbeek), 200,000 rubs (Martindale)
- Bleach cleanable (1:5 bleach/water solution)
- SCS Indoor Advantage Gold Certification
- Meets Health Care Without Harm's Healthy Interiors Criteria V2.3