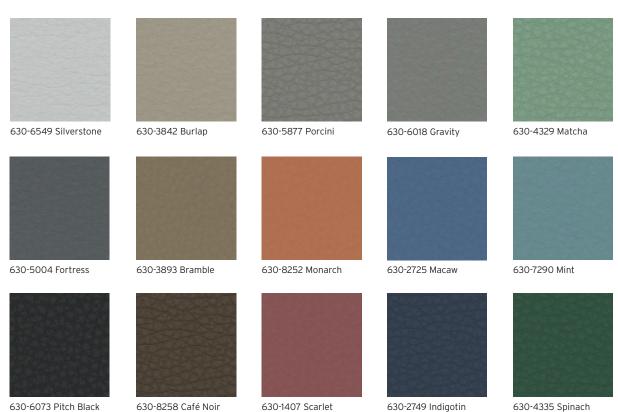

# Volar Bio — **Ultrafabrics**



630-5004 Fortress





# **Application**

Interior Upholstery

# **General Specifications**

# Composition:

Proprietary Polycarbonate + Biobased Surface 65% Recycled Polyester, 35% Rayon Backing

### Width:

54 Inches / 137 Centimetres

# Repeat:

None

# **Performance**

# Abrasion:

ASTM D4157 / 300,000 Double Rubs (Wyzenbeek)\*
BS EN ISO 12947-2 / 200,000 Rubs (Martindale)\*
\*meets or exceeds

### Hydrolysis:

16 Weeks

ASTM D3690 Sect. 6.11 (Hydrolytic Stability) ISO 1419 Method C (Accelerated Ageing)

# **Biobased Carbon Content:**

29%

ASTM D6866-18 (Method B) ISO 16620-2; 2015

# Colorfastness

**Light:** AATCC 16.3, 200 Hours, Grade 4

ISO 105 B02, Grade 6

Crocking: AATCC 8, Grade 4-5 Wet & Dry

# **Environmental**

No intentionally added PFAS SCS Indoor Advantage certified REACH compliant Does n