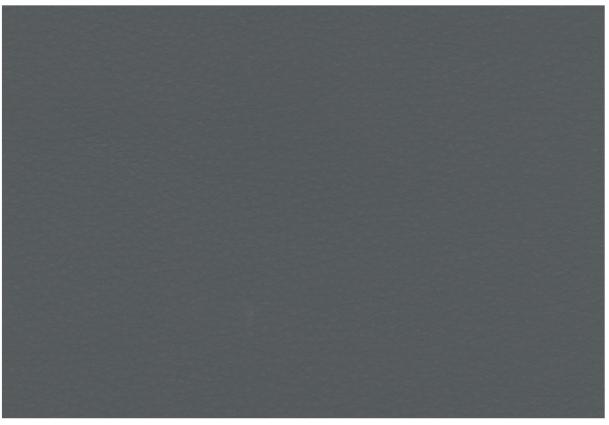

# Volar Bio — **Ultrafabrics**



630-5004 Fortress





# **Application**

Interior Upholstery

# **General Specifications**

# Composition:

Proprietary Polycarbonate + Biobased Surface 65% Recycled Polyester, 35% Rayon Backing

### Width:

54 Inches / 137 Centimetres

# Repeat:

None

# **Performance**

# Abrasion:

ASTM D4157 / 300,000 Double Rubs (Wyzenbeek)\*
BS EN ISO 12947-2 / 200,000 Rubs (Martindale)\*
\*meets or exceeds

### Hydrolysis:

16 Weeks

ASTM D3690 Sect. 6.11 (Hydrolytic Stability) ISO 1419 Method C (Accelerated Ageing)

# **Biobased Carbon Content:**

29%

ASTM D6866-18 (Method B) ISO 16620-2; 2015

# Colorfastness

**Light:** AATCC 16.3, 200 Hours, Grade 4

ISO 105 B02, Grade 6

Crocking: AATCC 8, Grade 4-5 Wet & Dry

# **Environmental**

No intentionally added PFAS SCS Indoor Advantage certified R