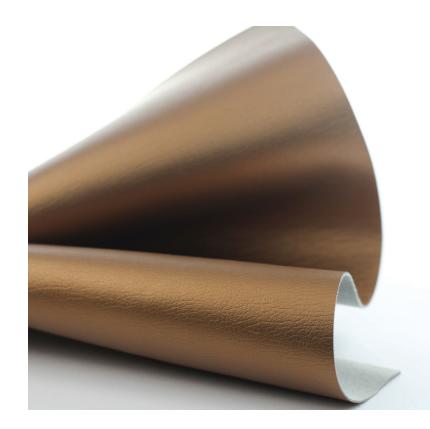

# Pearlized — Ultrafabrics

Pearlized features a classic, natural grain with a subtle luminescence that provides a hint of luxury and refinement. Its silken touch and chic, yet transitional, color palette combine to make a distinctive design statement. But Pearlized is more than its beauty alone. Featuring superior durability and renewable TENCEL™ Modal fibers in the 100% reinforced rayon backcloth, Pearlized represents sophisticated, sustainable style.