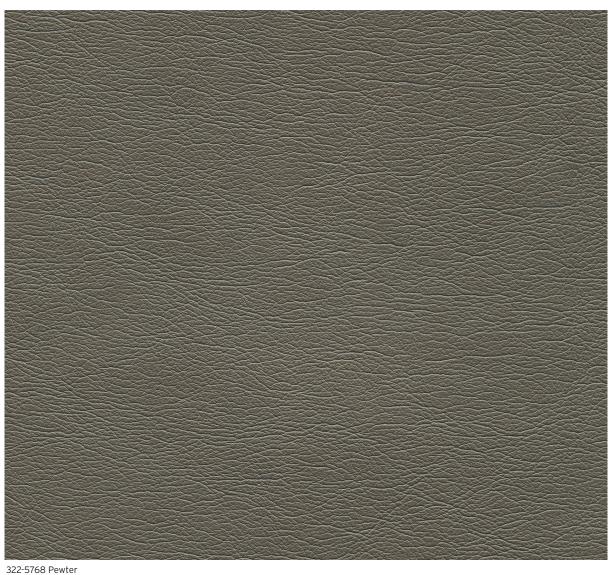

# Pearlized — **Ultrafabrics**









## **Application**

Interior Upholstery

# **General Specifications**

## Composition:

100% Polycarbonate Polyurethane Surface 100% Reinforced Rayon Backing containing TENCEL™ Modal fibers

## Width:

54 Inches / 137 Centimetres

## Repeat:

None

## **Performance**

#### Abrasion:

ASTM D4157 / 400,000 Double Rubs (Wyzenbeek)\* BS EN ISO 12947-2 / 180,000 Rubs (Martindale)\* \*meets or exceeds

## Hydrolysis:

16 Weeks

ASTM D3690 Sect. 6.11 (Hydrolytic Stability) ISO 1419 Method C (Accelerated Ageing)

## Colorfastness

Light: AATCC 16.3, 200 Hours, Grade 4

ISO 105 B02, Grade 6

Crocking: AATCC 8, Grade 4-5 Wet & Dry

#### **Environmental**

No intentionally added PFAS SCS Indoor Advantage certified **REACH** compliant Does not contain any Red List chemicals



Scan QR code for