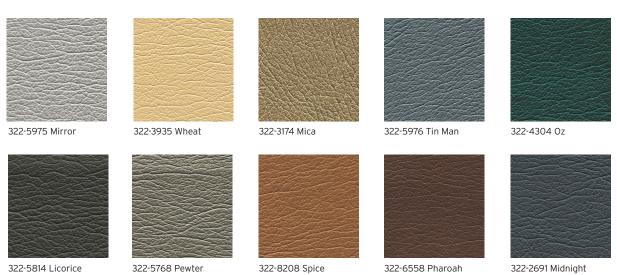

# Pearlized — **Ultrafabrics**









## **Application**

Interior Upholstery

# **General Specifications**

## Composition:

100% Polycarbonate Polyurethane Surface 100% Reinforced Rayon Backing containing TENCEL™ Modal fibers

## Width:

54 Inches / 137 Centimetres

## Repeat:

None

## **Performance**

#### Abrasion:

ASTM D4157 / 400,000 Double Rubs (Wyzenbeek)\* BS EN ISO 12947-2 / 180,000 Rubs (Martindale)\* \*meets or exceeds

## Hydrolysis:

16 Weeks

ASTM D3690 Sect. 6.11 (Hydrolytic Stability) ISO 1419 Method C (Accelerated Ageing)

## Colorfastness

Light: AATCC 16.3, 200 Hours, Grade 4

ISO 105 B02, Grade 6

Crocking: AATCC 8, Grade 4-5 Wet & Dry

#### **Environmental**

No intentionally added PFAS SCS Indoor Advantage certified **REACH** compliant Does not contain any Red List chemicals



Scan QR code for a