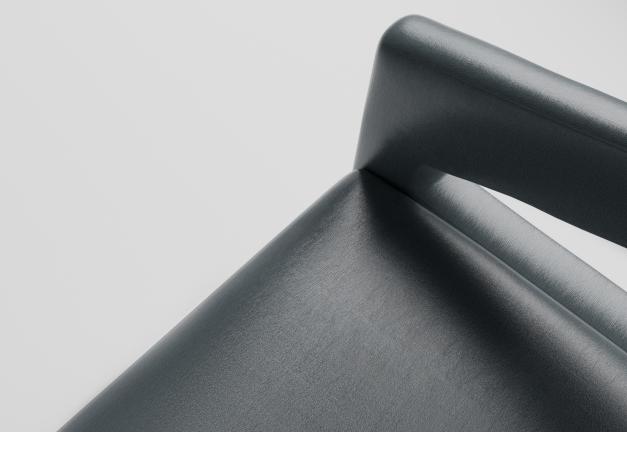

# Pearlized — **Ultrafabrics**









## **Application**

Interior Upholstery

# **General Specifications**

## Composition:

100% Polycarbonate Polyurethane Surface 100% Reinforced Rayon Backing containing TENCEL™ Modal fibers

## Width:

54 Inches / 137 Centimetres

## Repeat:

None

## **Performance**

#### Abrasion:

ASTM D4157 / 400,000 Double Rubs (Wyzenbeek)\* BS EN ISO 12947-2 / 180,000 Rubs (Martindale)\* \*meets or exceeds

## Hydrolysis:

16 Weeks

ASTM D3690 Sect. 6.11 (Hydrolytic Stability) ISO 1419 Method C (Accelerated Ageing)

## Colorfastness

Light: AATCC 16.3, 200 Hours, Grade 4

ISO 105 B02, Grade 6

Crocking: AATCC 8, Grade 4-5 Wet & Dry

#### **Environmental**

No intentionally added PFAS SCS Indoor Advantage certified **REACH** compliant Does not contain any Red List chemicals



Scan QR code for a ful