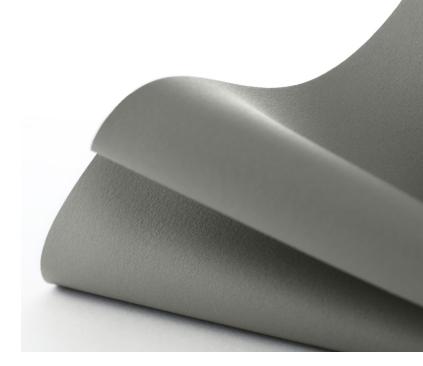

# Fusion — Ultrafabrics

Made for designers who desire a smooth, matte texture with a sleek appeal, Fusion adds modernity and refined style to any application. A timeless color palette allows for truly design-forward creations.

#### Composition:

100% Polycarbonate Polyurethane Surface 65% Recycled Polyester, 35% Rayon Backing