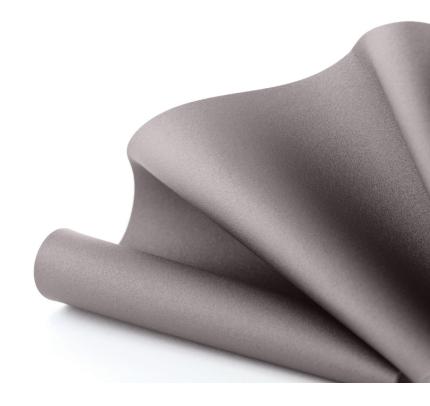

# Fusion Shimmer — Ultrafabrics

A subtle sparkle effect enhances the smooth, understated look of Fusion Shimmer. Available in an elegant, focused color palette, Shimmer creates a luxurious aesthetic in any setting.

An intelligent solution – the Ultrafabrics family of performance fabrics highlights boundary-pushing innovation where looks, feel, and performance matter.