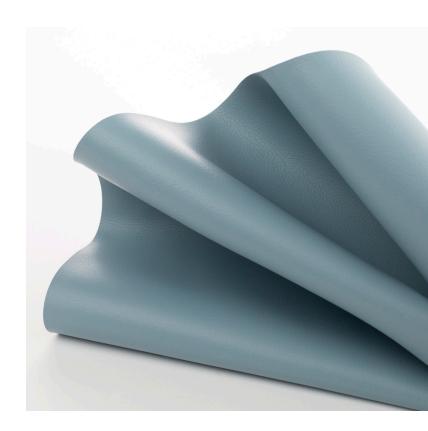

# Coast — **Ultrafabrics**

Coast not only stands up to the elements but delivers on style and comfort. Inspired by the soothing qualities of the coastline and engineered to perform in exterior marine and furniture applications, this classic style provides enduring protection while looking and feeling great.

#### Composition:

100% Polycarbonate Polyurethane Surface 65% Recycled Polyester, 35% Rayon Backing