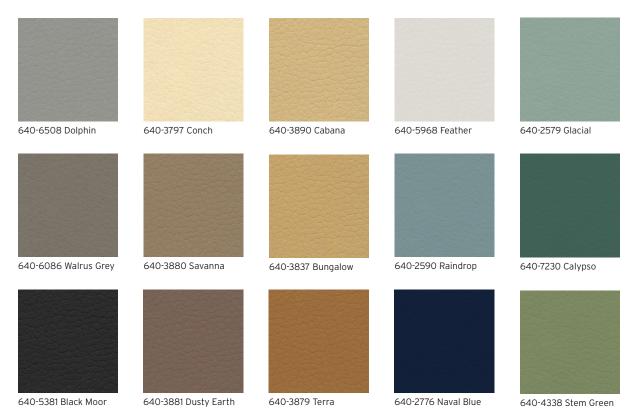

# Coast — Ultrafabrics



640-0042 Beacon



640-0021 Snow Cap











# **Application**

Interior Upholstery, Exterior Upholstery Ideal for exterior marine seating and high exposure furniture applications

## **General Specifications**

#### Composition:

100% Polycarbonate Polyurethane Surface 65% Recycled Polyester, 35% Rayon Backing

54 Inches / 137 Centimetres

# Repeat:

None

### **Performance**

ASTM D4157 / 400,000 Double Rubs (Wyzenbeek)\* BS EN ISO 12947-2 / 180,000 Rubs (Martindale)\* \*meets or exceeds

### Hydrolysis:

16 Weeks

ASTM D3690 Sect. 6.11 (Hydrolytic Stability) ISO 1419 Method C (Accelerated Ageing)

# Colorfastness

Light: ASTM G154, 1000 Hours SAE J2527 1500 kj, Grade 4

ISO 105 B02, Grade 8

Crocking: AATCC 8, Grade 4-5 Wet & Dry

**Chlorinated Water:** AATCC 162, Class 4-5 Perspiration: AATCC 15, Class 5

AATCC 106, Cla