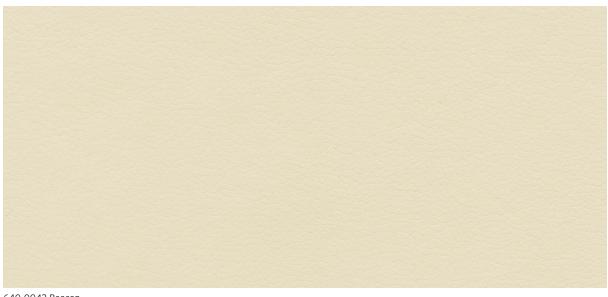

# Coast — Ultrafabrics



640-0042 Beacon



640-0021 Snow Cap











# **Application**

Interior Upholstery, Exterior Upholstery Ideal for exterior marine seating and high exposure furniture applications

## **General Specifications**

#### Composition:

100% Polycarbonate Polyurethane Surface 65% Recycled Polyester, 35% Rayon Backing

54 Inches / 137 Centimetres

# Repeat:

None

### **Performance**

ASTM D4157 / 400,000 Double Rubs (Wyzenbeek)\* BS EN ISO 12947-2 / 180,000 Rubs (Martindale)\* \*meets or exceeds

### Hydrolysis:

16 Weeks

ASTM D3690 Sect. 6.11 (Hydrolytic Stability) ISO 1419 Method C (Accelerated Ageing)

# Colorfastness

Light: ASTM G154, 1000 Hours SAE J2527 1500 kj, Grade 4

ISO 105 B02, Grade 8

Crocking: AATCC 8, Grade 4-5 Wet & Dry

**Chlorinated Water:** AATCC 162, Class 4-5 Perspir