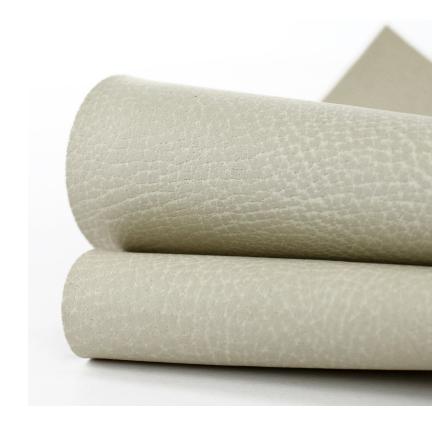

# Brisa Frontier — Ultrafabrics

Brisa Frontier is a relaxed grain available in a wide range of classic hues. Featuring our renowned breathable technology, this high-performing fabric provides ultimate seating comfort and softness. It's enhanced with water repellency, EPA-registered mildew defense, solar endurance, and colorfastness. Engineered for use inside or out, Brisa Frontier delivers both flexibility and functionality.

- Superior durability industry-leading 16 weeks hydrolysis results
- Blended backcloth includes REPREVE® recycled polyester and ECOVERO™ viscose. Each linear yard contains ~8 recycled plastic bottles.
- 200,000 double rubs (Wyzenbeek), 100,000 rubs (Martindale)
- Breathable technology promotes airflow for ultimate seating comfort
- Bleach cleanable (1:5 bleach/water solution)

# Composition:

100% Polycarbonate Polyurethane Surface 65% Recycled Polyester, 35% Rayon Backing