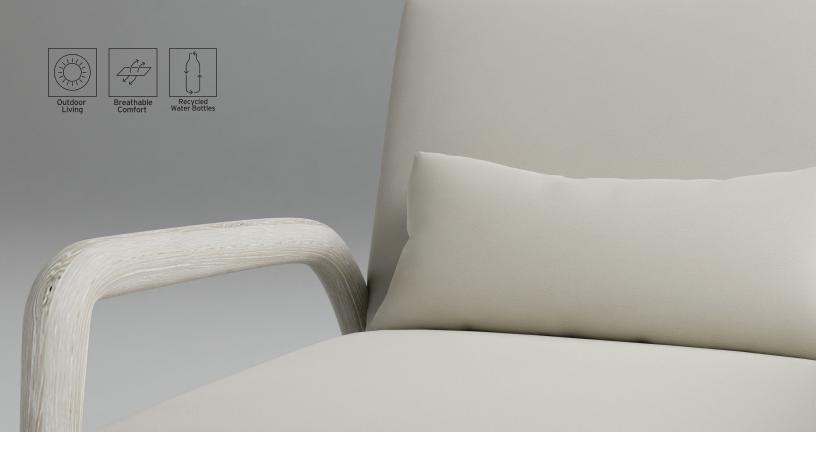

# Brisa Frontier — Ultrafabrics

Brisa Frontier is a relaxed grain available in a wide range of classic hues. Featuring our renowned breathable technology, this high-performing fabric provides ultimate seating comfort and softness. It's enhanced with water repellency, EPA-registered mildew defense, solar endurance, and colorfastness. Engineered for use inside or out, Brisa Frontier delivers both flexibility and functionality.

- Superior durability industry-leading 16 weeks hydrolysis results
- Blended backcloth includes REPREVE® recycled polyester and ECOVERO™ viscose. Each linear yard contains ~8 recycled plastic bottles.
- 200,000 double rubs (Wyzenbeek), 100,000 rubs (Martindale)
- Breathable technology promotes airflow for ultimate seating comfort
- Bleach cleanable (1:5 bleach/water solution)

An intelligent solution – the Ultrafabrics family of performance fabrics highlights boundary-pushing innovation where looks, feel, and performance matter.

Recommended for residential outdoor applications only. Suitable for all indoor applications/markets.