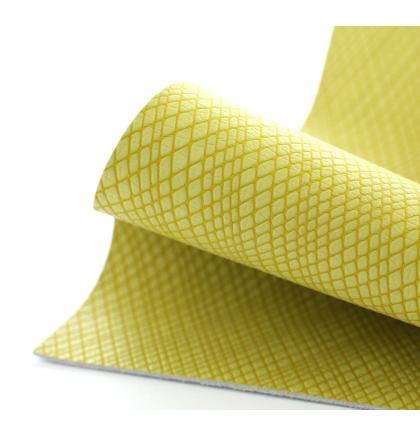

# Wired — Ultrafabrics

Touch and color intertwine with Wired.
This collection's two-toned surface delivers depth while parallel and perpendicular lines create a sense of movement and invite tactile interaction. Combining industry-leading durability and a palette of fresh and timeless hues, Wired is a sensorial experience that must be felt to be believed.

## Composition:

100% Polycarbonate Polyurethane Surface 65% Recycled Polyester, 35% FSC/PEFC Certified Rayon Backing