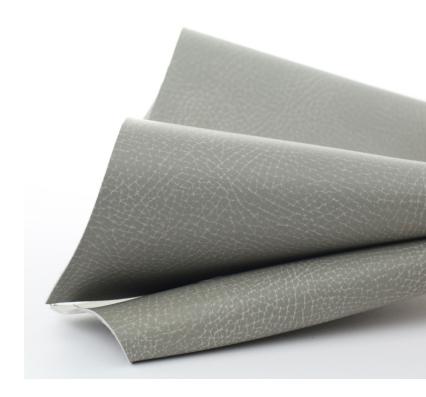

# Summit — **Ultrafabrics**

Functionally designed, Summit defends against sunlight, moisture, and other elements, providing optimal protection and durability. Tone-on-tone colorations highlight its vintage appeal. An innovative fabric in both styling and performance, Summit will prove to be a hard-working performer in most seating applications.

An intelligent solution – the Ultrafabrics family of performance fabrics highlights boundary-pushing innovation where looks, feel, and performance matter.

Not for use in marine or contract exterior applications.