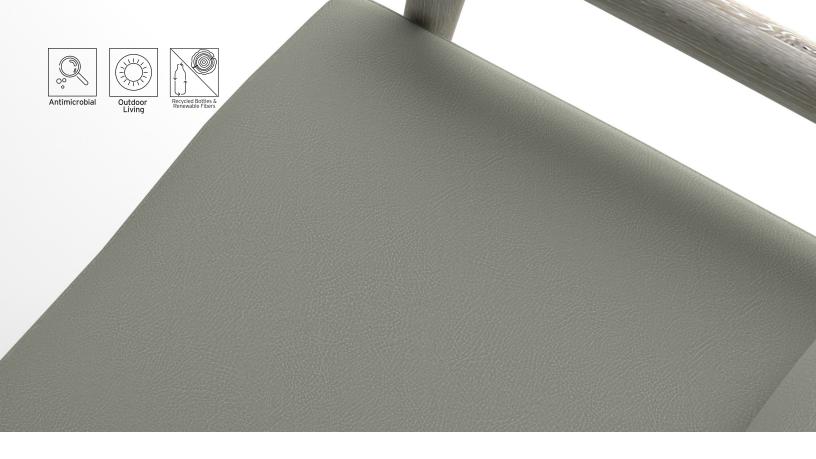

- Superior durability industry-leading 16 weeks hydrolysis results
- Blended backcloth includes recycled polyester and FSC/PEFC certified rayon.
   Each linear yard contains ~8 recycled plastic bottles.
- 400,000 double rubs (Wyzenbeek), 160,000 rubs (Martindale)
- EPA-registered antimicrobial protection does not contain triclosan and triclocarban
- Bleach cleanable (1:5 bleach/water solution)
- SCS Indoor Advantage Gold certified and REACH compliant

#### Composition:

100% Polycarbonate Polyurethane Surface 65% Recycled Polyester, 35% FSC/PEFC Certified Rayon Backing