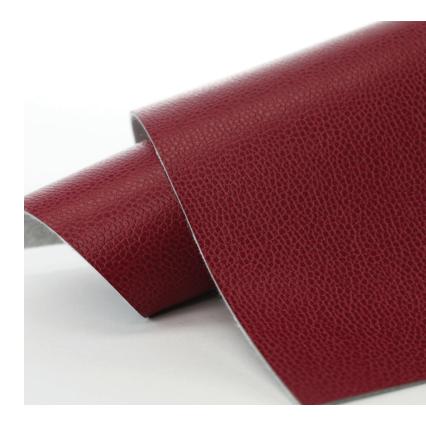

# Promessa — **Ultrafabrics**

Style meets stamina with Promessa. This collection features a pebbled texture and subtle sheen. With a sizable, diverse range of deep and neutral tones, it's ready for any upholstery application, especially in high-traffic spaces.