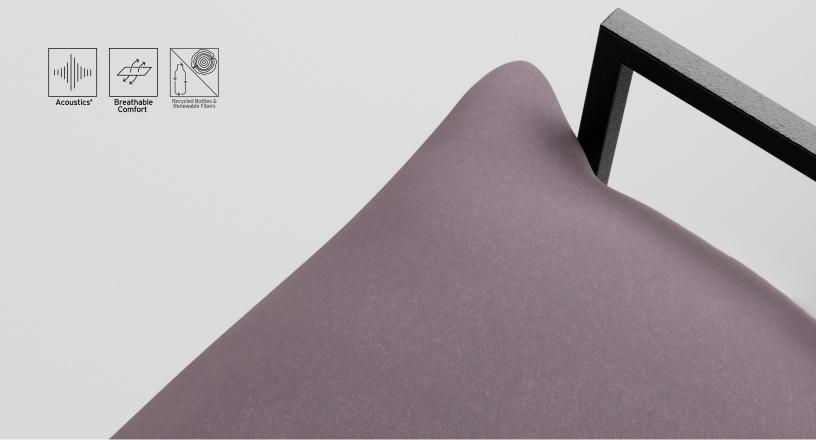

- Superior durability industry-leading 16 weeks hydrolysis results
- Blended backcloth includes recycled polyester and FSC/PEFC certified rayon.
   Each linear yard contains ~8 recycled plastic bottles.
- 300,000 double rubs (Wyzenbeek), 160,000 rubs (Martindale)
- Breathable technology promotes airflow for ultimate seating comfort
- Bleach cleanable (1:5 bleach/water solution)
- Notable acoustic properties, when paired with Novawall acoustical wall systems.\*
- SCS Indoor Advantage Gold certified and REACH compliant
- Does not contain any Red List chemicals

An intelligent solution – the Ultrafabrics family of performance fabrics highlights boundary-pushing innovation where looks, feel, and performance matter.

\* Only in North America