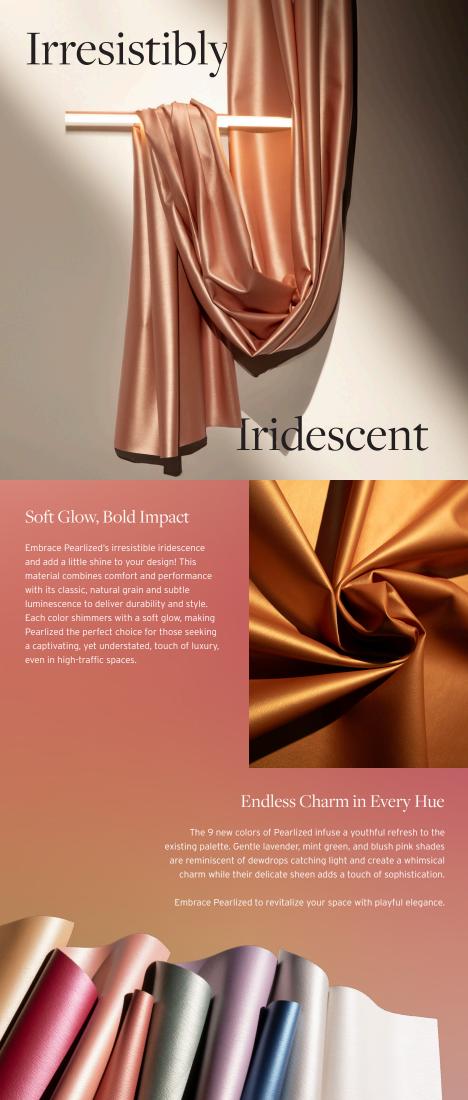

Rosy Copper 322-7225 Rose Pearl



# Sophisticated, Sustainable Style Pearlized contains over 50% rapidly renewable resources.

All Ultrafabrics branded collections include rapidly renewable and/or recycled ingredients. Pearlized's woven backcloth incorporates TENCEL™ Modal, a man-made cellulosic fiber produced from renewable beech wood.

 Superior durability – industry-leading 16 weeks hydrolysis results
Made with 50% renewable resources, featuring FSC/PEFC-certified rayon in the backing
400,000 double rubs (Wyzenbeek), 180,000 rubs (Martindale) 400,000 double rubs (Wyzenbeek), 180,000 rubs (Martindale)
Ease of cleaning including 1:5 bleach/water solution
PFAS-free
Free of FR, PVC, plasticizer phthalates, formaldehyde, and other harmful substances
Low VOCs promote healthier in