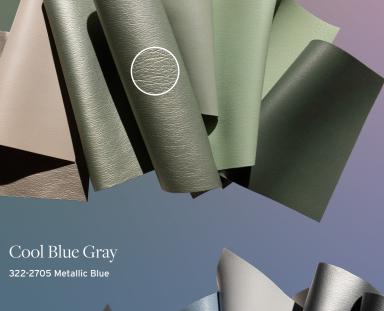

Rosy Copper 322-7225 Rose Pearl



# Sophisticated, Sustainable Style Pearlized contains over 50% rapidly renewable resources.

All Ultrafabrics branded collections include rapidly renewable and/or recycled ingredients. Pearlized's woven backcloth incorporates TENCEL™ Modal, a man-made cellulosic fiber produced from renewable beech wood.

 Superior durability – industry-leading 16 weeks hydrolysis results
Made with 50% renewable resources, featuring FSC/PEFC-certified rayon in the backing
400,000 double rubs (Wyzenbeek), 180,000 rubs (Martindale) 400,000 double rubs (Wyzenbeek), 180,000 rubs (Martindale)
Ease of cleaning including 1:5 bleach/water solution
PFAS-free
Free of FR, PVC, plasticizer phthalates, formaldehyde, and other harmful substances
Low VOCs promote healthier indoor