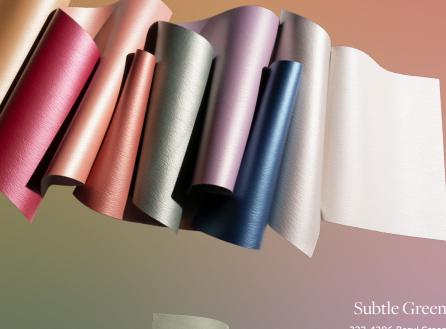

Rosy Copper 322-7225 Rose Pearl



# Sophisticated, Sustainable Style Pearlized contains over 50% rapidly renewable resources.

All Ultrafabrics branded collections include rapidly renewable and/or recycled ingredients. Pearlized's woven backcloth incorporates TENCEL™ Modal, a man-made cellulosic fiber produced from renewable beech wood.

 Superior durability – industry-leading 16 weeks hydrolysis results
Made with 50% renewable resources, featuring FSC/PEFC-certified rayon in the backing
400,000 double rubs (Wyzenbeek), 180,000 rubs (Martindale) 400,000 double rubs (Wyzenbeek), 180,000 rubs (Martindale)
Ease of cleaning including 1:5 bleach/water solution
PFAS-free
Free of FR, PVC, plasticizer phthalates, formaldehyde, and other harmful substances
Low VOCs promote healthier indo