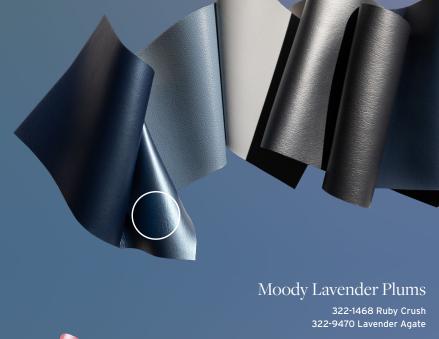

Rosy Copper 322-7225 Rose Pearl



# Sophisticated, Sustainable Style Pearlized contains over 50% rapidly renewable resources.

All Ultrafabrics branded collections include rapidly renewable and/or recycled ingredients. Pearlized's woven backcloth incorporates TENCEL™ Modal, a man-made cellulosic fiber produced from renewable beech wood.

 Superior durability – industry-leading 16 weeks hydrolysis results
Made with 50% renewable resources, featuring FSC/PEFC-certified rayon in the backing
400,000 double rubs (Wyzenbeek), 180,000 rubs (Martindale) 400,000 double rubs (Wyzenbeek), 180,000 rubs (Martindale)
Ease of cleaning including 1:5 bleach/water solution
PFAS-free
Free of FR, PVC, plasticizer phthalates, formaldehyde, and other harmful substances
Low VOCs promote healthier indoor a