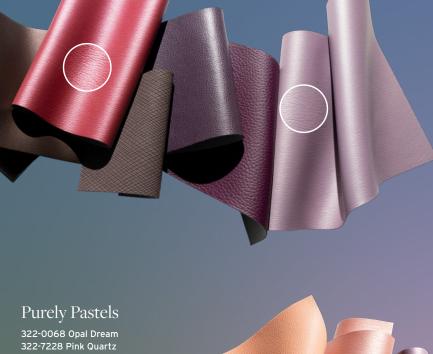

# Sophisticated, Sustainable Style Pearlized contains over 50% rapidly renewable resources.

All Ultrafabrics branded collections include rapidly renewable and/or recycled ingredients. Pearlized's woven backcloth incorporates TENCEL™ Modal, a man-made cellulosic fiber produced from renewable beech wood.