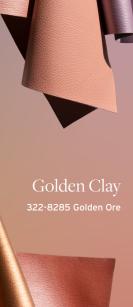

Rosy Copper 322-7225 Rose Pearl



# Sophisticated, Sustainable Style Pearlized contains over 50% rapidly renewable resources.

All Ultrafabrics branded collections include rapidly renewable and/or recycled ingredients. Pearlized's woven backcloth incorporates TENCEL™ Modal, a man-made cellulosic fiber produced from renewable beech wood.

 Superior durability – industry-leading 16 weeks hydrolysis results
Made with 50% renewable resources, featuring FSC/PEFC-certified rayon in the backing
400,000 double rubs (Wyzenbeek), 180,000 rubs (Martindale) 400,000 double rubs (Wyzenbeek), 180,000 rubs (Martindale)
Ease of cleaning including 1:5 bleach/water solution
PFAS-free
Free of FR, PVC, plasticizer phthalates, formaldehyde, and other harmful substances
Low VOCs promote healthier indoor air q